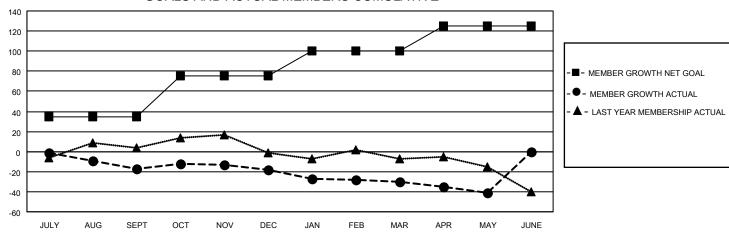

## District 201V5

| Clubs         |               |             |               | Members               |                         |                         |                                                    |  |
|---------------|---------------|-------------|---------------|-----------------------|-------------------------|-------------------------|----------------------------------------------------|--|
|               | RESULTS FOR   | R 2020-2021 |               | RESULTS FOR 2020-2021 |                         |                         |                                                    |  |
| QUARTER       | NEW CLUB GOAL | NEW CLUBS   | DROPPED CLUBS | QUARTER MEM           | MBER GROWTH NET<br>GOAL | MEMBER GROWTH<br>ACTUAL | DROPPED<br>MEMBERS ACTUAL<br>(including transfers) |  |
| JULY/AUG/SEPT | 0             | 0           | 0             | JULY/AUG/SEPT         | 35                      | 20                      | 33                                                 |  |
| OCT/NOV/DEC   | 1             | 0           | 0             | OCT/NOV/DEC           | 40                      | 41                      | 32                                                 |  |
| JAN/FEB/MAR   | 0             | 0           | 0             | JAN/FEB/MAR           | 25                      | 25                      | 36                                                 |  |
| APR/MAY/JUNE  | 0             | 0           | 0             | APR/MAY/JUNE          | 25                      | 23                      | 32                                                 |  |